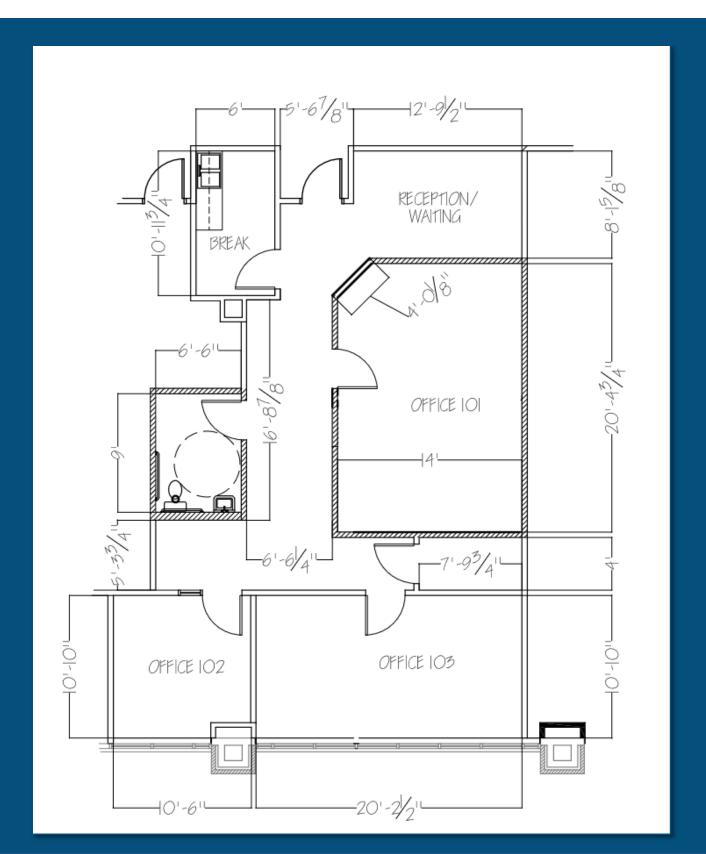

# Suite 225

- 1,470 square feet
- Reception / Waiting Area
- Kitchenette
- Private bathroom
- Three offices or 2 offices with conference room