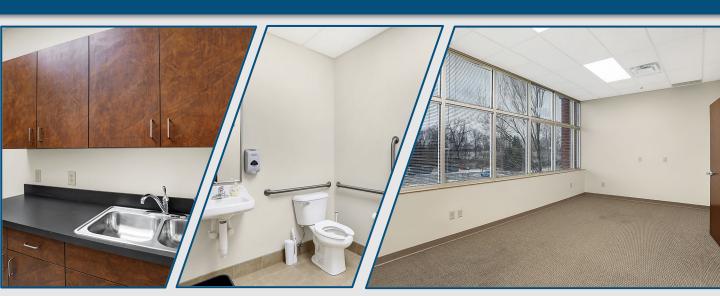

# Suite 225

- 1,470 square feet
- Reception / Waiting Area
- Kitchenette
- Private bathroom
- Three offices or 2 offices with conference room